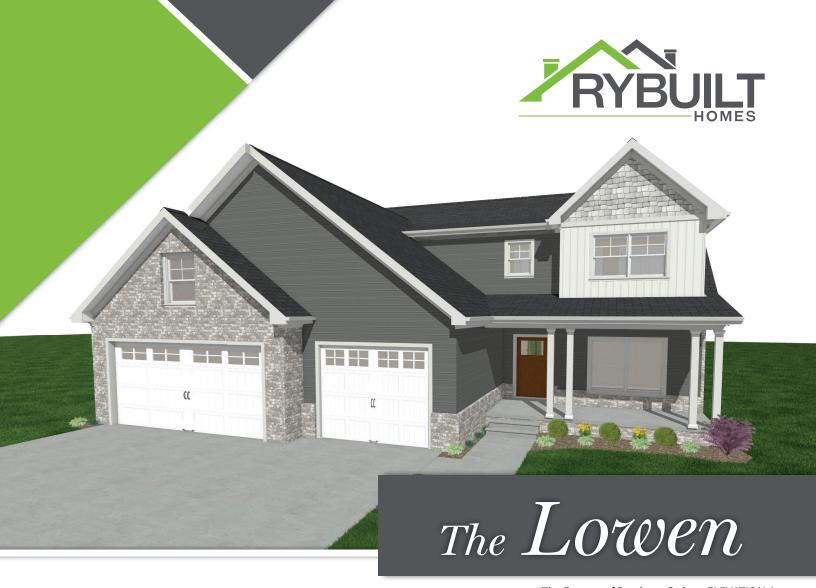

The Estates of Danbury Oaks - ELEVATION A

**CALL FOR PRICING** 

2,115 SQ FT

4 BED

**2.5 BATH** 

3-CAR **GARAGE** 

**SLAB** 

## **PLAN FEATURES**

- Open Concept Living Space
- · Split Floorplan
- · Large Kitchen with Island
- Laundry Room
- Drop Zone
- Office Space
- Granite or Quartz Countertops
- **Revwood Floors**
- · Covered Patio
- Stainless Steel Appliances
- Gas Furnace and Stove
- Primary Bathroom Tiled Shower
- · Tile Backsplash
- · Optional Dining with Butlers Pantry