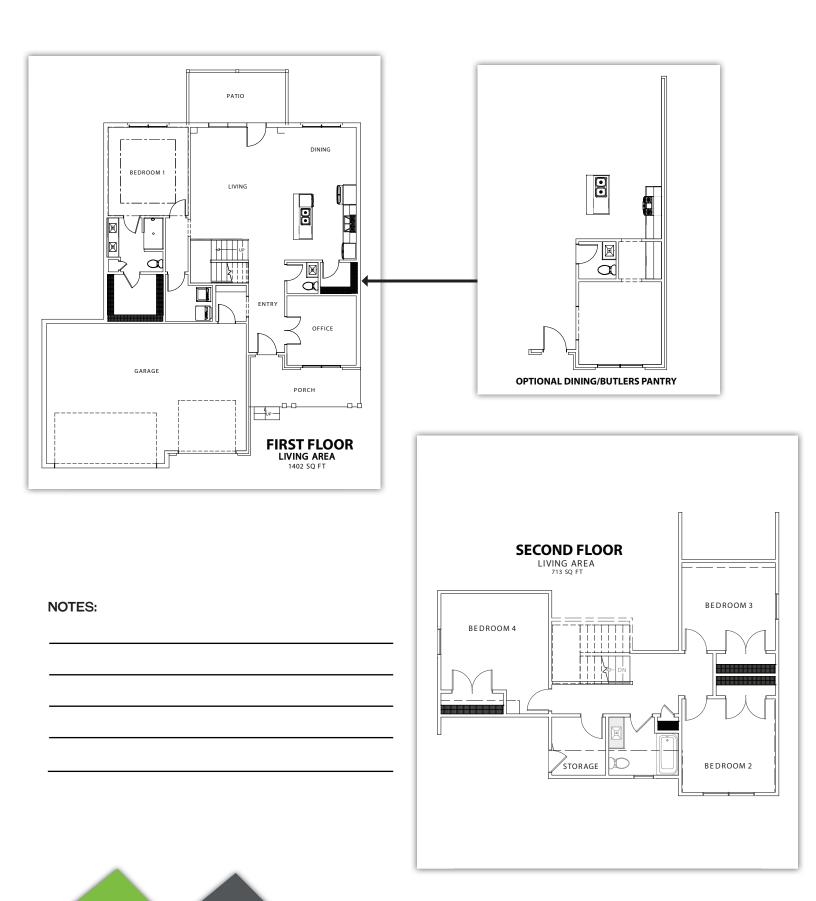

The Estates of Danbury Oaks - ELEVATION A

**CALL FOR PRICING** 

2,115 SQ FT

4 BED

**2.5 BATH** 

3-CAR **GARAGE** 

**SLAB** 

## **PLAN FEATURES**

- Open Concept Living Space
- · Split Floorplan
- · Large Kitchen with Island
- Laundry Room
- Drop Zone
- Office Space
- Granite or Quartz Countertops
- **Revwood Floors**
- · Covered Patio
- Stainless Steel Appliances
- Gas Furnace and Stove
- Primary Bathroom Tiled Shower
- · Tile Backsplash
- · Optional Dining with Butlers Pantry