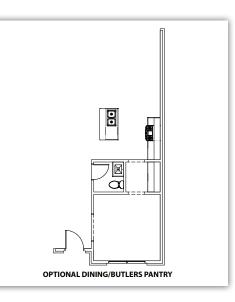

## **PLAN FEATURES**

- Open Concept Living Space
- Split Floorplan
- Large Kitchen with Island
- Laundry Room •
- Drop Zone
- Office Space
- Granite or Quartz Countertops
- **Revwood Floors**
- Covered Patio
- Stainless Steel Appliances
- Gas Furnace and Stove
- Primary Bathroom Tiled Shower
- Tile Backsplash
- Optional Dining with Butlers Pantry