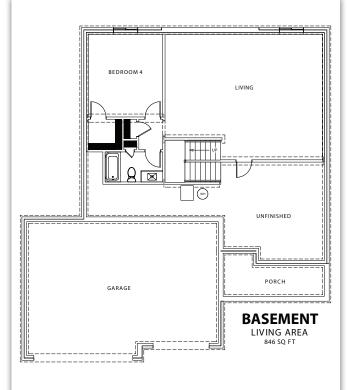

## CALL FOR PRICING 4 BED

3-CAR GARAGE

tt

3.5 **BATH** 

DAYLIGHT BASEMENT

## **PLAN FEATURES**

- Open Concept Living Space
- Split Floorplan
- Large Kitchen with Island
- Laundry Room •
- Drop Zone
- Office Space
- Granite or Quartz Countertops
- **Revwood Floors**
- Covered Patio
- Stainless Steel Appliances
- Gas Furnace and Stove
- Primary Bathroom Tiled Shower
- Tile Backsplash
- Optional Dining with Butlers Pantry