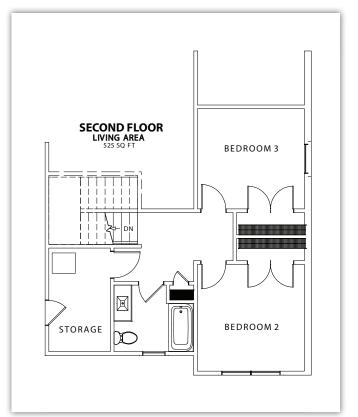

## CALL FOR PRICING 4 BED

3-CAR GARAGE

tt

3.5 **BATH** 

DAYLIGHT BASEMENT

## **PLAN FEATURES**

- Open Concept Living Space
- Split Floorplan
- Large Kitchen with Island
- Laundry Room •
- Drop Zone
- Office Space
- Granite or Quartz Countertops
- **Revwood Floors**
- Covered Patio
- Stainless Steel Appliances
- Gas Furnace and Stove
- Primary Bathroom Tiled Shower
- Tile Backsplash
- Optional Dining with Butlers Pantry