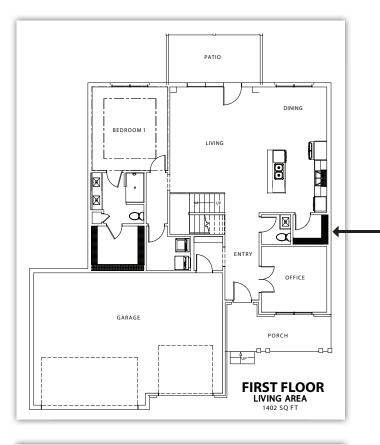

## CALL FOR PRICING 4 BED

3-CAR GARAGE

tt

3.5 **BATH** 

DAYLIGHT BASEMENT

## **PLAN FEATURES**

- Open Concept Living Space
- Split Floorplan
- Large Kitchen with Island
- Laundry Room •
- Drop Zone
- Office Space
- Granite or Quartz Countertops
- **Revwood Floors**
- Covered Patio
- Stainless Steel Appliances
- Gas Furnace and Stove
- Primary Bathroom Tiled Shower
- Tile Backsplash
- Optional Dining with Butlers Pantry