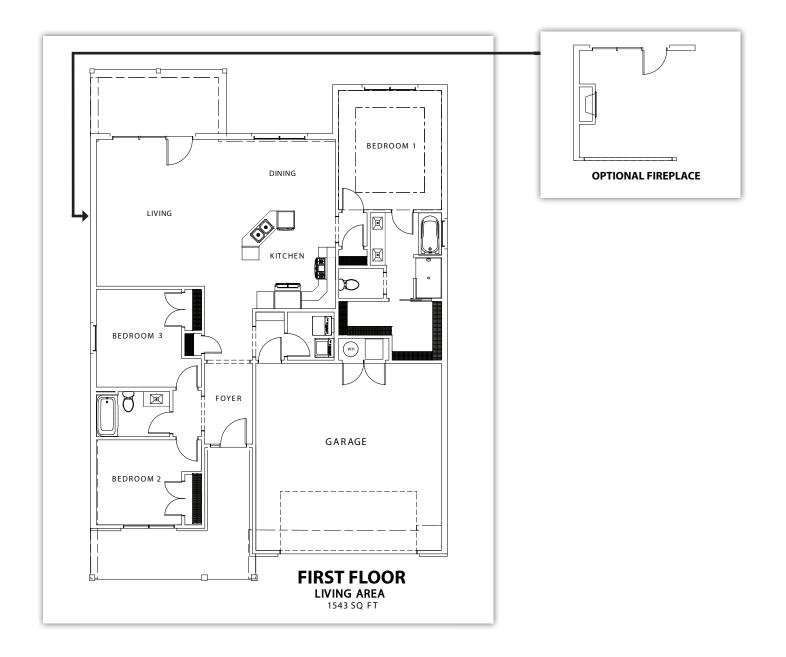

## **PLAN FEATURES**

- Open Concept Living Space
- Split Floorplan
- · Large Kitchen with Island
- · Laundry Room
- Landing Zone
- Granite Countertops
- LVP Wood Floors
- · Concrete Patio
- Stainless Steel Appliances
- Gas Furnace and Stove
- · Primary Bathroom Tiled Shower
- Tile Backsplash
- · Optional Gas Fireplace