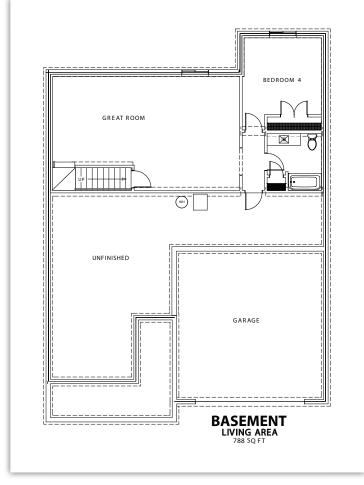

The Gardens of Danbury Oaks - ELEVATION A

CALL FOR PRICING

2,331 SQ FT

4 BED

**3 BATH** 

2-CAR GARAGE

DAYLIGHT BASEMENT

## **PLAN FEATURES**

- Open Concept Living Space
- Split Floorplan
- · Large Kitchen with Island
- · Laundry Room
- · Landing Zone
- Granite Countertops
- LVP Wood Floors
- Stainless Steel Appliances
- Gas Furnace and Stove
- Primary Bathroom Tiled Shower
- Tile Backsplash
- · Optional Gas Fireplace