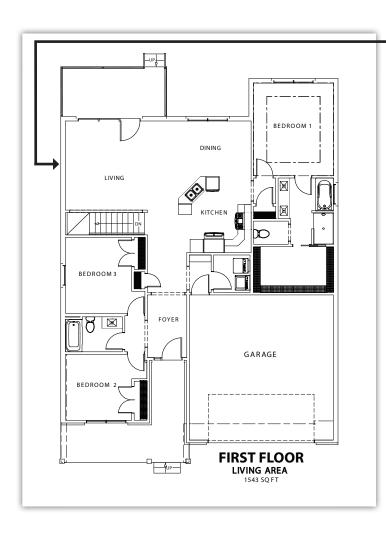

The Gardens of Danbury Oaks - ELEVATION A

CALL FOR PRICING

2,331 SQ FT

4 BED

**3 BATH** 

2-CAR GARAGE

DAYLIGHT BASEMENT

## **PLAN FEATURES**

- Open Concept Living Space
- Split Floorplan
- · Large Kitchen with Island
- · Laundry Room
- · Landing Zone
- Granite Countertops
- LVP Wood Floors
- Stainless Steel Appliances
- Gas Furnace and Stove
- Primary Bathroom Tiled Shower
- Tile Backsplash
- · Optional Gas Fireplace