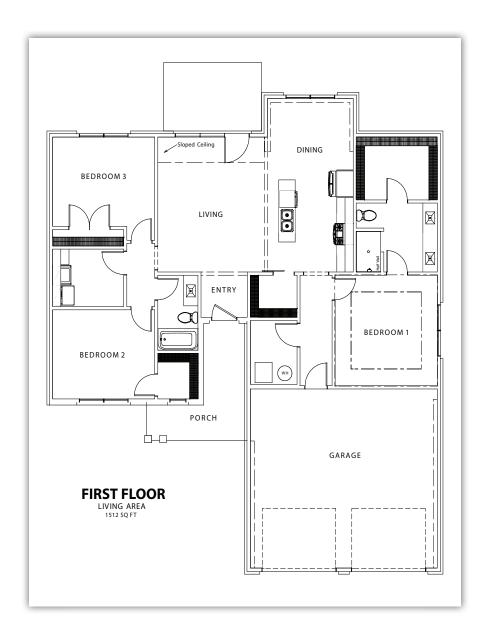

Heritage Estates - ELEVATION A

CALL FOR PRICING

1,512 SQ FT

3 BED

2 BATH

2-CAR GARAGE

**SLAB** 

## **PLAN FEATURES**

- Open Concept Living Space
- Split Floorplan
- · Large Kitchen with Island
- Large Laundry Room with Cabinets
- Granite Countertops
- LVP Wood Floors
- Stainless Steel Appliances
- Gas Furnace and Stove
- Primary Bathroom Tiled Shower
- · Tile Backsplash