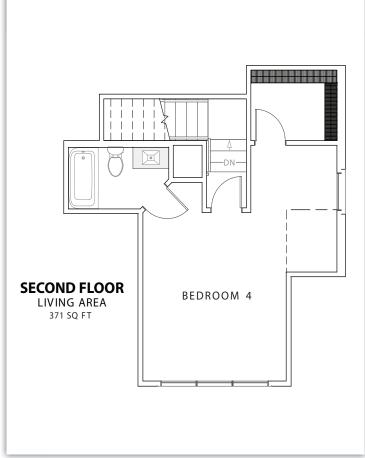

Heritage Estates - ELEVATION B

CALL FOR PRICING

1,919 SQ FT

4 BED

**3 BATH** 

2-CAR GARAGE

SLAB

## **PLAN FEATURES**

- Open Concept Living Space
- Gas Fireplace
- Split Floorplan
- · Large Kitchen with Island
- · Laundry Room with Landing Zone
- Granite Countertops
- LVP Wood Floors
- Stainless Steel Appliances
- Gas Furnace and Stove
- Primary Bathroom Tiled Shower
- Tile Backsplash