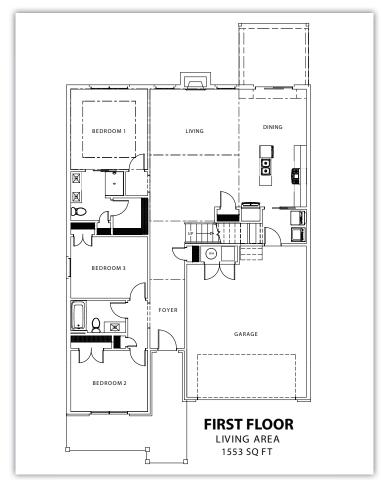

Heritage Estates - ELEVATION B

CALL FOR PRICING

1,919 SQ FT

4 BED

**3 BATH** 

2-CAR GARAGE

SLAB

## **PLAN FEATURES**

- Open Concept Living Space
- Gas Fireplace
- Split Floorplan
- · Large Kitchen with Island
- · Laundry Room with Landing Zone
- Granite Countertops
- LVP Wood Floors
- Stainless Steel Appliances
- Gas Furnace and Stove
- Primary Bathroom Tiled Shower
- Tile Backsplash